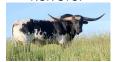

## **Show Me Off**

Date of Birth: 04/26/2024 Registration 1: 295010

Breeder: Dickinson Cattle Company Owner: James Presley Longhorns

We loved the first time we saw her! This Dickinson-bred heifer has all the things we desire in a potential elite foundation cow. Her dam Drag Off Hoo has almost 90" of lateral-twisting horn, and her sire Showman is a gorgeous white and black speckled masterpiece. We can't wait to show her off!