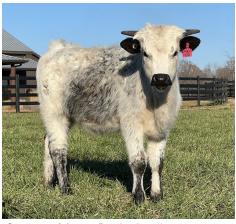

## **Show Me Off**

Date of Birth: 04/26/2024 Registration 1: 295010

Breeder: Dickinson Cattle Company Owner: James Presley Longhorns

We loved the first time we saw her! This Dickinson-bred heifer has all the things we desire in a potential elite foundation cow. Her dam Drag Off Hoo has almost 90" of lateral-twisting horn, and her sire Showman is a gorgeous white and black speckled masterpiece. We can't wait to show her off!