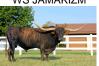

## **Show Me Off**

Date of Birth: 04/26/2024 Registration 1: 295010

Breeder: Dickinson Cattle Company Owner: James Presley Longhorns

We loved the first time we saw her! This Dickinson-bred heifer has all the things we desire in a potential elite foundation cow. Her dam Drag Off Hoo has almost 90" of lateral-twisting horn, and her sire Showman is a gorgeous white and black speckled masterpiece. We can't wait to show her off!

24.5000 on 03/01/2025 TTT:





DRAG OFF HOO



Courtesy of James Presley Longhorns





DANCE ALL NIGHT



**HOORAY** 



DRAG OFF



NON STOP



SHY HAND



JET BLACK CHEX 794



**DIRTY DANCER** 



WS JAMAKIZM



THEME SONG



DRAG IRON