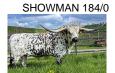

## **Show Me Off**

Date of Birth: 04/26/2024 Registration 1: 295010

Breeder: Dickinson Cattle Company Owner: James Presley Longhorns

We loved the first time we saw her! This Dickinson-bred heifer has all the things we desire in a potential elite foundation cow. Her dam Drag Off Hoo has almost 90" of lateral-twisting horn, and her sire Showman is a gorgeous white and black speckled masterpiece. We can't wait to show her off!