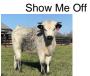

## **Show Me Off**

Date of Birth: 04/26/2024 Registration 1: 295010

Breeder: Dickinson Cattle Company Owner: James Presley Longhorns

We loved the first time we saw her! This Dickinson-bred heifer has all the things we desire in a potential elite foundation cow. Her dam Drag Off Hoo has almost 90" of lateral-twisting horn, and her sire Showman is a gorgeous white and black speckled masterpiece. We can't wait to show her off!