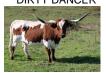

## **Show Me Off**

Date of Birth: 04/26/2024 Registration 1: 295010

Breeder: Dickinson Cattle Company Owner: James Presley Longhorns

We loved the first time we saw her! This Dickinson-bred heifer has all the things we desire in a potential elite foundation cow. Her dam Drag Off Hoo has almost 90" of lateral-twisting horn, and her sire Showman is a gorgeous white and black speckled masterpiece. We can't wait to show her off!

24.5000 on 03/01/2025 TTT:





DRAG OFF HOO



Courtesy of James Presley Longhorns





DANCE ALL NIGHT



**HOORAY** 



DRAG OFF



NON STOP



SHY HAND



JET BLACK CHEX 794



**DIRTY DANCER** 



WS JAMAKIZM



THEME SONG



DRAG IRON