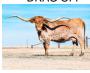

## **Show Me Off**

Date of Birth: 04/26/2024 Registration 1: 295010

Breeder: Dickinson Cattle Company Owner: James Presley Longhorns

We loved the first time we saw her! This Dickinson-bred heifer has all the things we desire in a potential elite foundation cow. Her dam Drag Off Hoo has almost 90" of lateral-twisting horn, and her sire Showman is a gorgeous white and black speckled masterpiece. We can't wait to show her off!