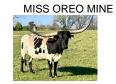

## **MISS OREO MINE**

| 04/25/2020              |
|-------------------------|
| 286166                  |
| CI343740                |
| Darryl Presley          |
| James Presley Longhorns |
|                         |

Thick black and white Gold Mine 1 daughter has had 2 black and white calves out of 2 different bulls. Bred to our partnership herd sire Span Pro for a spring 2025 calf.

79.6250 on 02/19/2024

70.5000 on 06/11/2024