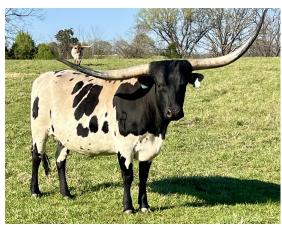

Thick black and white Gold Mine 1 daughter has had 2 black and white calves out of 2 different bulls. Bred to our partnership herd sire Span Pro for a spring 2025 calf.

79.6250 on 02/19/2024

70.5000 on 06/11/2024